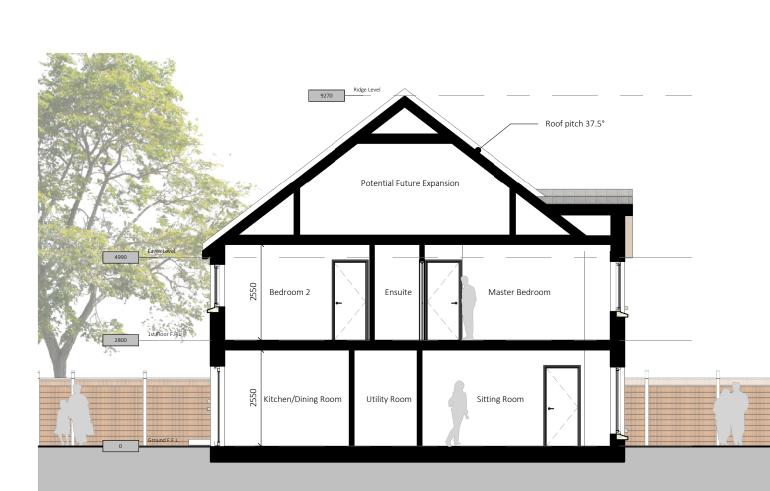

Brown Brick Finish

Selected Beige PVC

Aluclad Windows

Concrete Roof Tile

PVC windows.

Concrete Roof Tiles.——

4990 Eaves Level

2800 1st Floor

House Type 2A Plans, Elevations & Sections