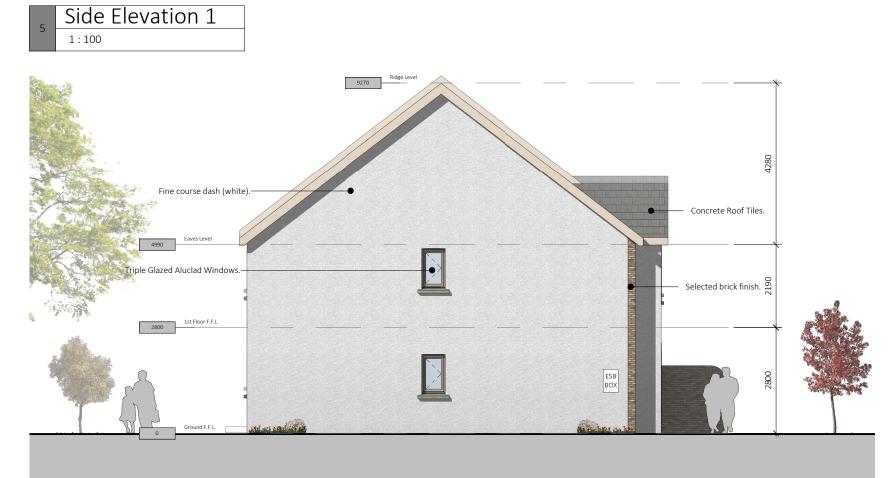

Brown Brick Finish

Selected Beige PVC

Aluclad Windows

Concrete Roof Tile

PVC windows.

Concrete Roof Tiles.——

4990 Eaves Level

2800 1st Floor

Selected brick finish.-

0 Gro

Rear Elevation

**IMPORTANT - TO BE READ** 

-Copyright of this drawing is reserved by BRH Architecture and Engineering.
-All construction methods, materials, installations to be in accordance with all building regulations and codes of practice at the time of construction.
-All sub-contractors are ultimately responsible for ensuring compliance with regulations within their own trade.
-The user of this drawing shall cross-check dimensions shown on this drawing shall cross-check dimensions shown on other drawings issued by BRH Architecture and Engineering and by other design consultants relevant to the project prior to any fabrication or construction on site. All errors, omissions and discovered inconsistencies to be reported to the BRH Architecture and Engineering immediately.