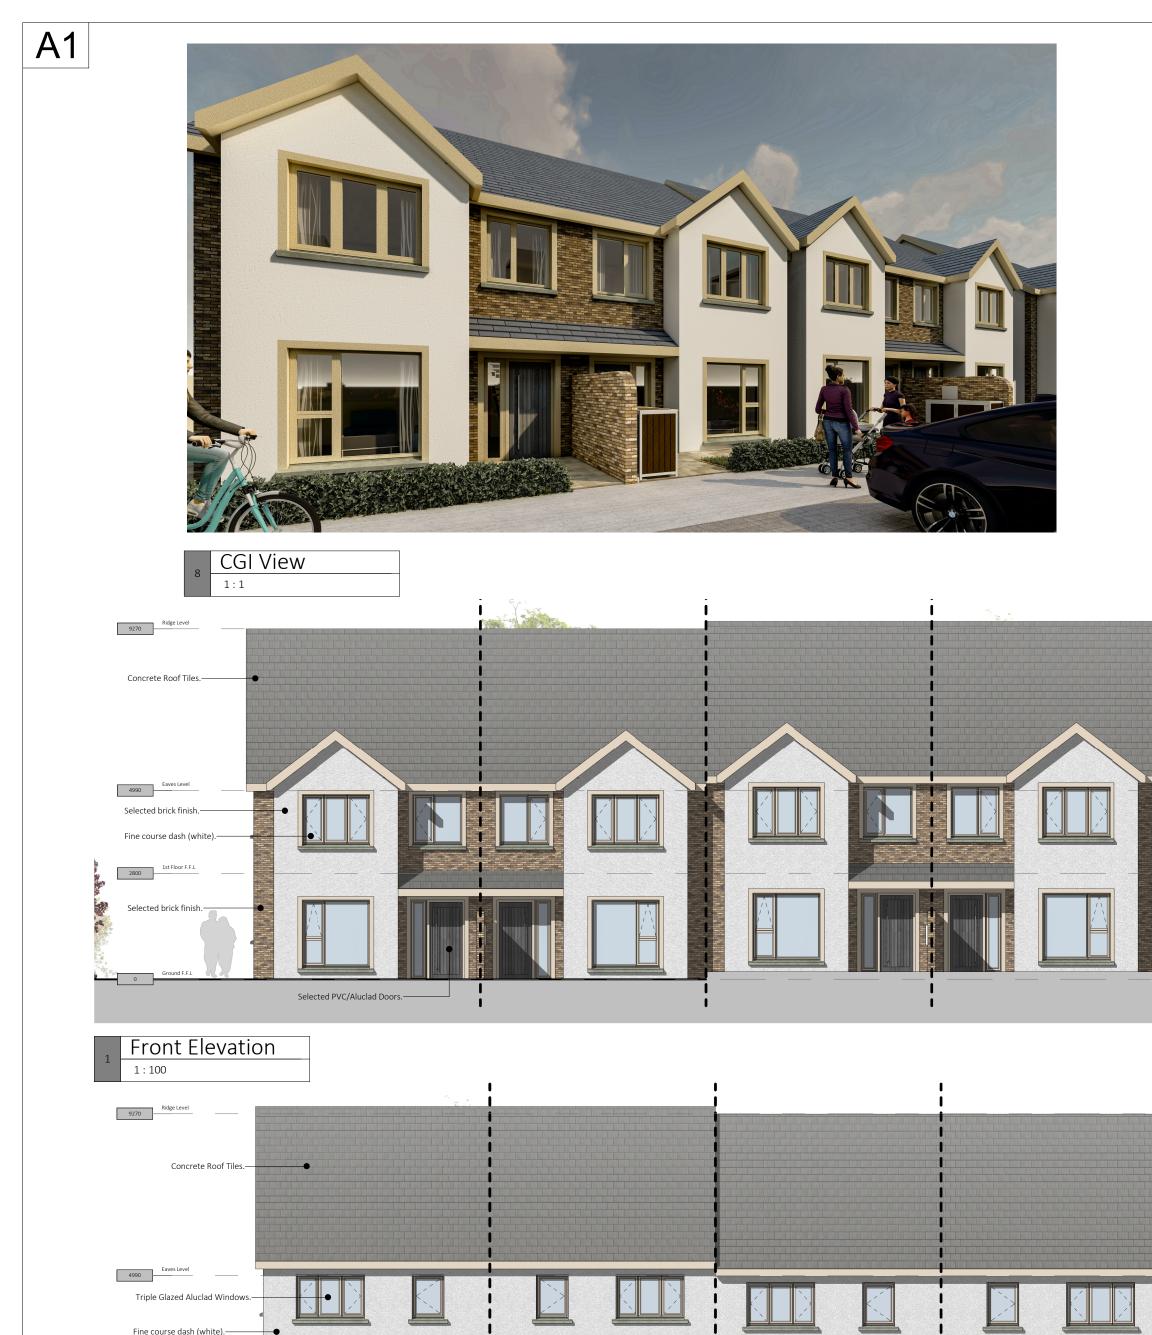

Brown Brick Finish



Selected Beige PVC

Aluclad Windows



Concrete Roof Tile





PVC windows.



Concrete Roof Tiles.——

4990 Eaves Level

2800 1st Floor

Selected brick finish.-



0 Gro

Rear Elevation









**IMPORTANT - TO BE READ** 

-Copyright of this drawing is reserved by BRH Architecture and Engineering.
-All construction methods, materials, installations to be in accordance with all building regulations and codes of practice at the time of construction.
-All sub-contractors are ultimately responsible for ensuring compliance with regulations within their own trade.
-The user of this drawing shall cross-check dimensions shown on this drawing shall cross-check dimensions shown on other drawings issued by BRH Architecture and Engineering and by other design consultants