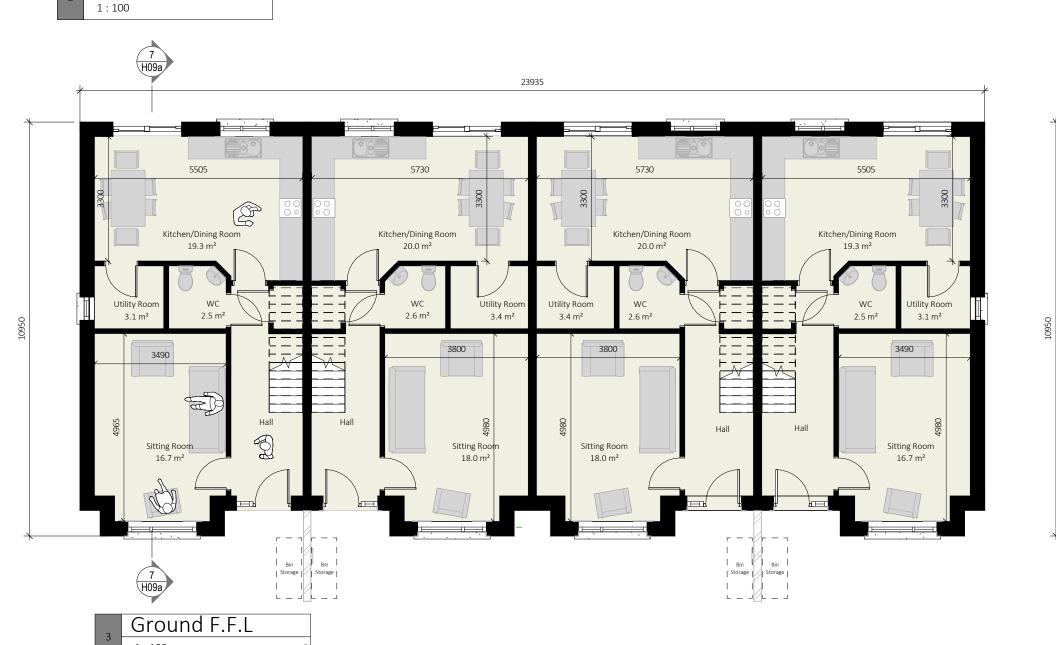

Brown Brick Finish



Selected Beige PVC

Aluclad Windows



Concrete Roof Tile





PVC windows.



Concrete Roof Tiles.——

4990 Eaves Level

2800 1st Floor

Selected brick finish.-



0 Gro

Rear Elevation









**IMPORTANT - TO BE READ** 

-Copyright of this drawing is reserved by BRH Architecture and Engineering.
-All construction methods, materials, installations to be in accordance with all building regulations and codes of practice at the time of construction.
-All sub-contractors are ultimately responsible for ensuring compliance with regulations within their own trade.
-The user of this drawing shall cross-check dimensions shown on this drawing shall cross-check dimensions shown on other drawings issued by BRH Architecture and Engineering and by other design consultants relevant to the project prior to any fabrication or construction on site. All errors, omissions and discovered inconsistencies to be reported to the BRH Architecture and Engineering immediate