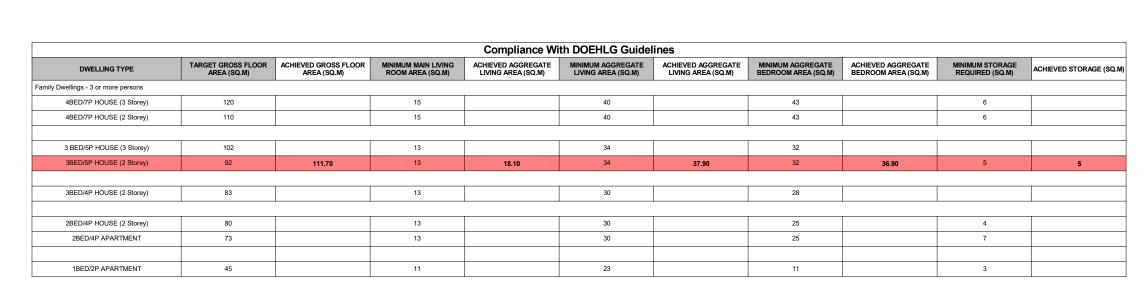

Brown Brick Finish



Selected Beige PVC

Aluclad Windows



Concrete Roof Tile





PVC windows.



Concrete Roof Tiles.——

4990 Eaves Level

2800 1st Floor

Selected brick finish.-



0 Gro

Rear Elevation









**IMPORTANT - TO BE READ** 

-Copyright of this drawing is reserved by BRH Architecture and Engineering.
-All construction methods, materials, installations to be in accordance with all building regulations and codes of practice at the time of construction.
-All sub-contractors are ultimately responsible for ensuring compliance with regulations within their own trade.
-The user of this drawing shall cross-check dimensions shown on this drawing shall cross-check dimensions shown on other drawings issued by BRH Architecture and Engineering and by other design consultants r