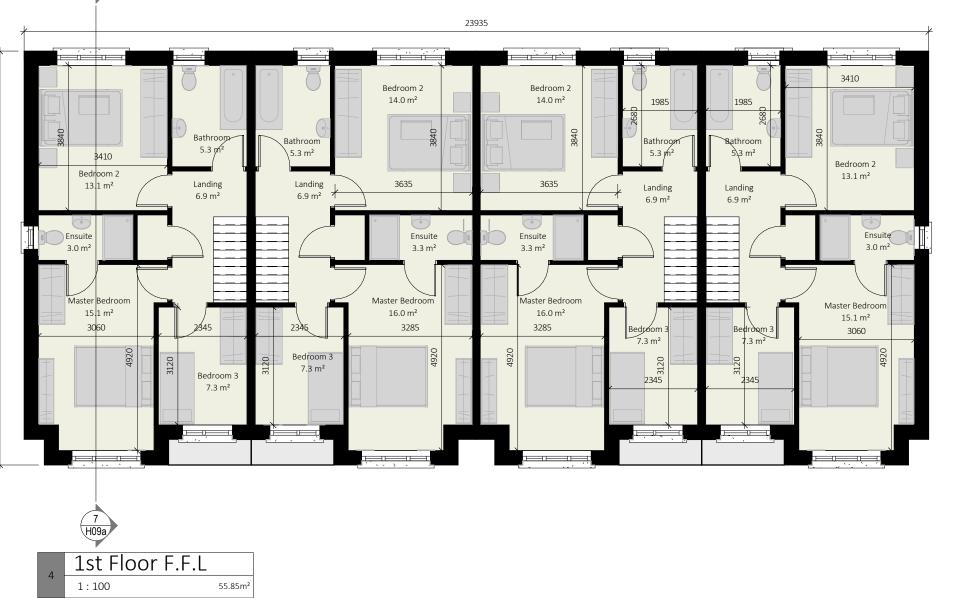

Brown Brick Finish



Selected Beige PVC

Aluclad Windows



Concrete Roof Tile





PVC windows.



Concrete Roof Tiles.——

4990 Eaves Level

2800 1st Floor

Selected brick finish.-



0 Gro

Rear Elevation









**IMPORTANT - TO BE READ** 

-Copyright of this drawing is reserved by BRH Architecture and Engineering.
-All construction methods, materials, installations to be in accordance with all building regulations and codes of practice at the time of construction.
-All sub-contractors are ultimately responsible for ensuring compliance with regulations within their own trade.
-The user of this drawing shall cross-check dimensions shown on this drawing shall cross-check dimensions shown on other drawings issued by BRH Architecture and Engineering and by other design consultants relevant to the project prior to any fabrication or construction on site. All errors, omissions and discovered inconsistencies to be reported to the BRH Architecture and Engineering immediately.

immediately.
-All tr